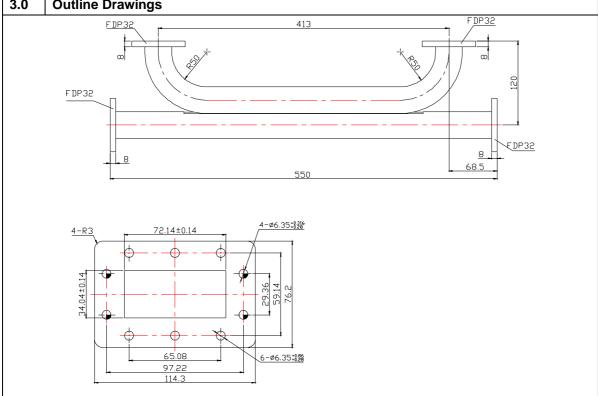

## **Broadwall Directional Coupler**

| Pa  | rt No: VT32WC30PPPA       |                                         |
|-----|---------------------------|-----------------------------------------|
| 1.0 | Mechanical Specifications |                                         |
| 1.1 | Waveguide Type            | WR284                                   |
| 1.2 | Flange Type               | FDP32 (Cover)                           |
| 1.3 | Material                  | Aluminum                                |
| 1.4 | Inside Finish             | Chromate conversion                     |
| 1.5 | Outside Finish            | Corrosion protected with grey paint     |
|     |                           | ·                                       |
| 2.0 | Electrical Specifications |                                         |
| 2.1 | Frequency Range           | 2.6-3.95 GHz                            |
| 2.2 | VSWR (Max)                | 1.10 (Main line), 1.25 (Secondary line) |
| 2.3 | Coupling                  | 30 ± 1dB                                |
| 2.4 | Directivity (Min)         | 20 dB                                   |
|     | •                         | · · · · · · · · · · · · · · · · · · ·   |
| 3.0 | Outline Drawings          |                                         |